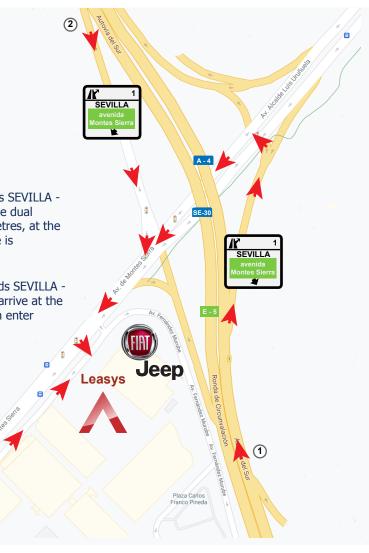

## LEASYS Mobility Store

Motor Village Sevilla Concesionario FIAT Av. de Montes Sierra, 54 41007 - Sevilla www.leasysrent.es

- (1) Arriving from the south on the A-4 motorway, take exit 1 towards SEVILLA -Avd. Montes Sierra. At the next set of lights turn left, crossing the dual carriageway, joining Avenida montes sierra. After around 300 metres, at the traffic lights turn left into FIAT MOTOR VILLAGE where our office is located.
- ② Arriving from the airport on the A-4 motorway, take exit 1 towards SEVILLA -Avd. Montes Sierra. Once on the avenida Montes Sierra you will arrive at the FIAT MOTOR VILLAGE where our office is located, which you can enter at the traffic lights.

(3)

③ Arriving from the City centre on the Avenida Montes Sierra, you need to take the "Via de Servicio" as you approach the FIAT MOTOR VILLAGE. You will the see the Motor village where our office is located around 100 metres on the right hand side.